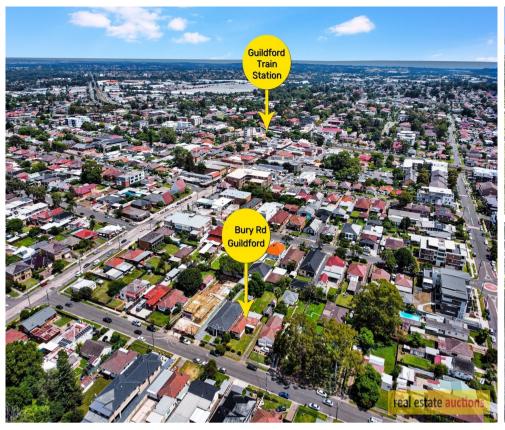

## 2 BURY ROAD ROAD, Guildford

One of Guildford's best streets;

Easy walking distance to Guildford trains, buses, shops, cafes, bank & schools,

On offer are two bedrooms,

Eat in kitchen,

Separate loungeroom,

Kitchen with gas cooking,

Bathroom and Laundry,