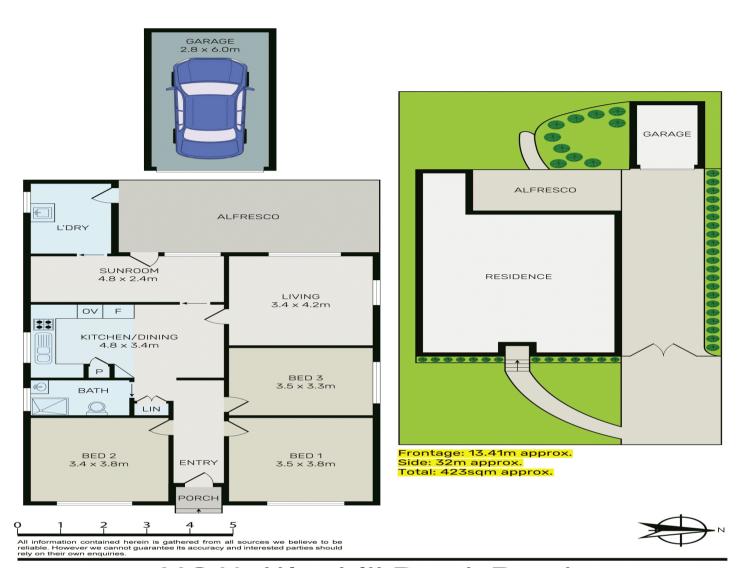

## SOLD BY REAL ESTATE AUCTIONS

SOLD BY REAL ESTATE AUCTIONS

Enjoying a great location is this Berala Home overlooking Carnarvon Golf Course,

Three bedroom Family home,

Plus large rear sunroom,

Separate loungeroom,

Large eat in kitchen,

Fully tiled bathroom,

Large internal laundry,

Convenience of a second toilet,

Ducted air conditioning,

Rear paved undercover entertainment area,

Long driveway,

Lock up garage,