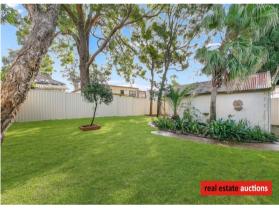

Large eat in kitchen,

Fully tiled bathroom,

Large internal laundry,

Convenience of a second toilet,

Ducted air conditioning,

Rear paved undercover entertainment area,

Long driveway,

Lock up garage,