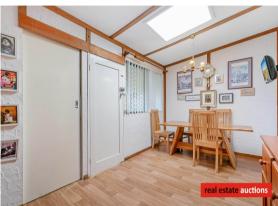

Large eat in kitchen,

Fully tiled bathroom,

Large internal laundry,

Convenience of a second toilet,

Ducted air conditioning,

Rear paved undercover entertainment area,

Long driveway,

Lock up garage,