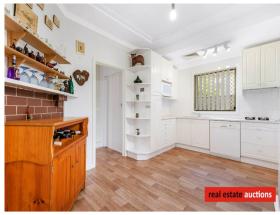

Large eat in kitchen,

Fully tiled bathroom,

Large internal laundry,

Convenience of a second toilet,

Ducted air conditioning,

Rear paved undercover entertainment area,

Long driveway,

Lock up garage,