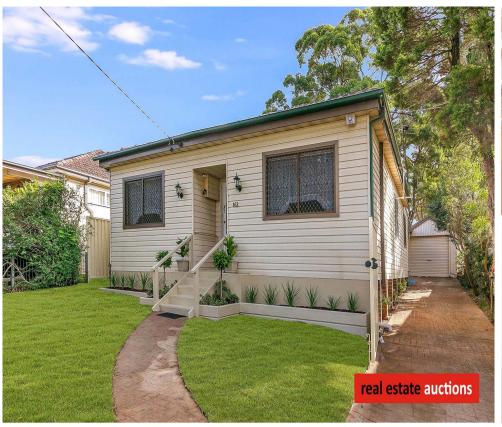

## SOLD BY REAL ESTATE AUCTIONS

SOLD BY REAL ESTATE AUCTIONS

Enjoying a great location is this Berala Home overlooking Carnarvon Golf Course,

Three bedroom Family home,

Plus large rear sunroom,

Separate loungeroom,

Large eat in kitchen,

Fully tiled bathroom,

Large internal laundry,

Convenience of a second toilet,

Ducted air conditioning,

Rear paved undercover entertainment area,

Long driveway,

Lock up garage,

Close to many amenities including trains, schools, cafes, shops, Woolworths,

Easy drive to Lidcombe shopping centre, Bankstown Central, Auburn central, and the Inner West,

You will love this home.

We have obtained all information in this document from sources we